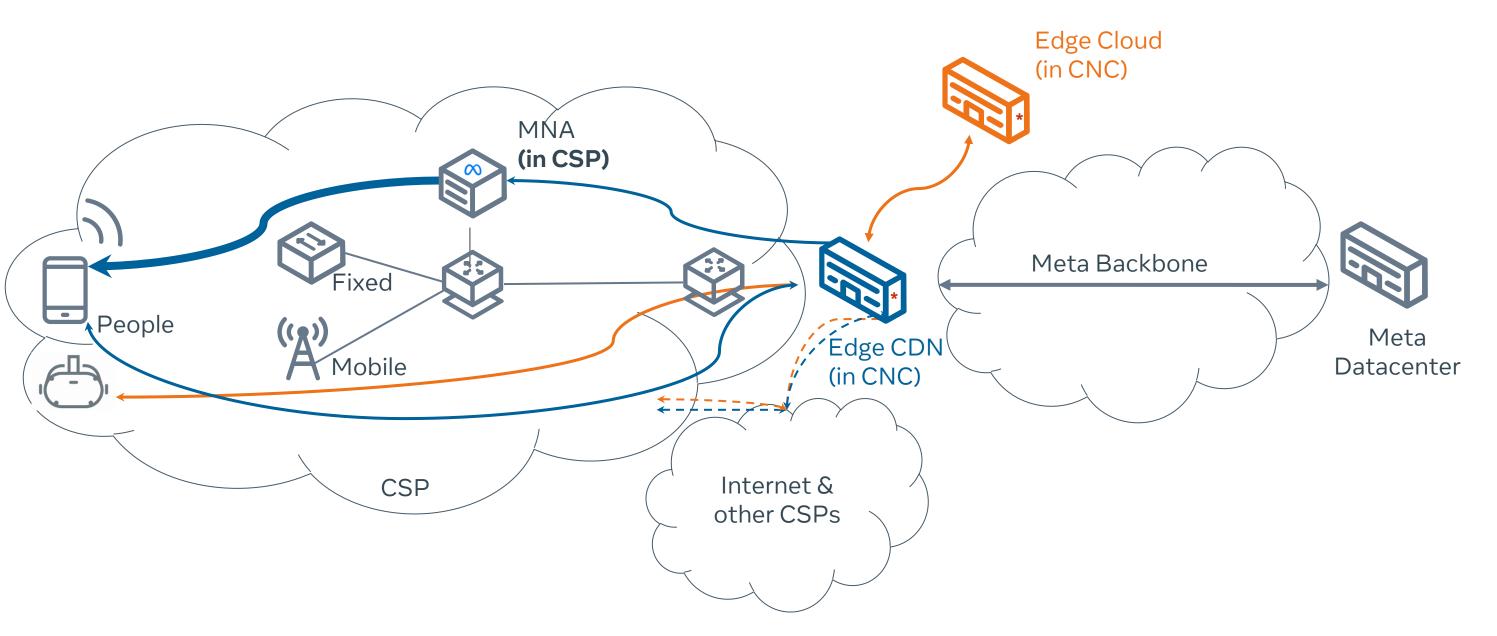

### **Content Coverage**

Connecting Meta with People

- All sessions terminate on Edge
- MNAs talk to Edge, Edge talks to DCs
- Placement of Edge is a major factor in Quality of Experience

-terrer()

### What problem are we solving?

- Edge Compute vs Edge CDN
- •

Caching still important but can't solve this problem

• Requirement to bring PoPs closer to people