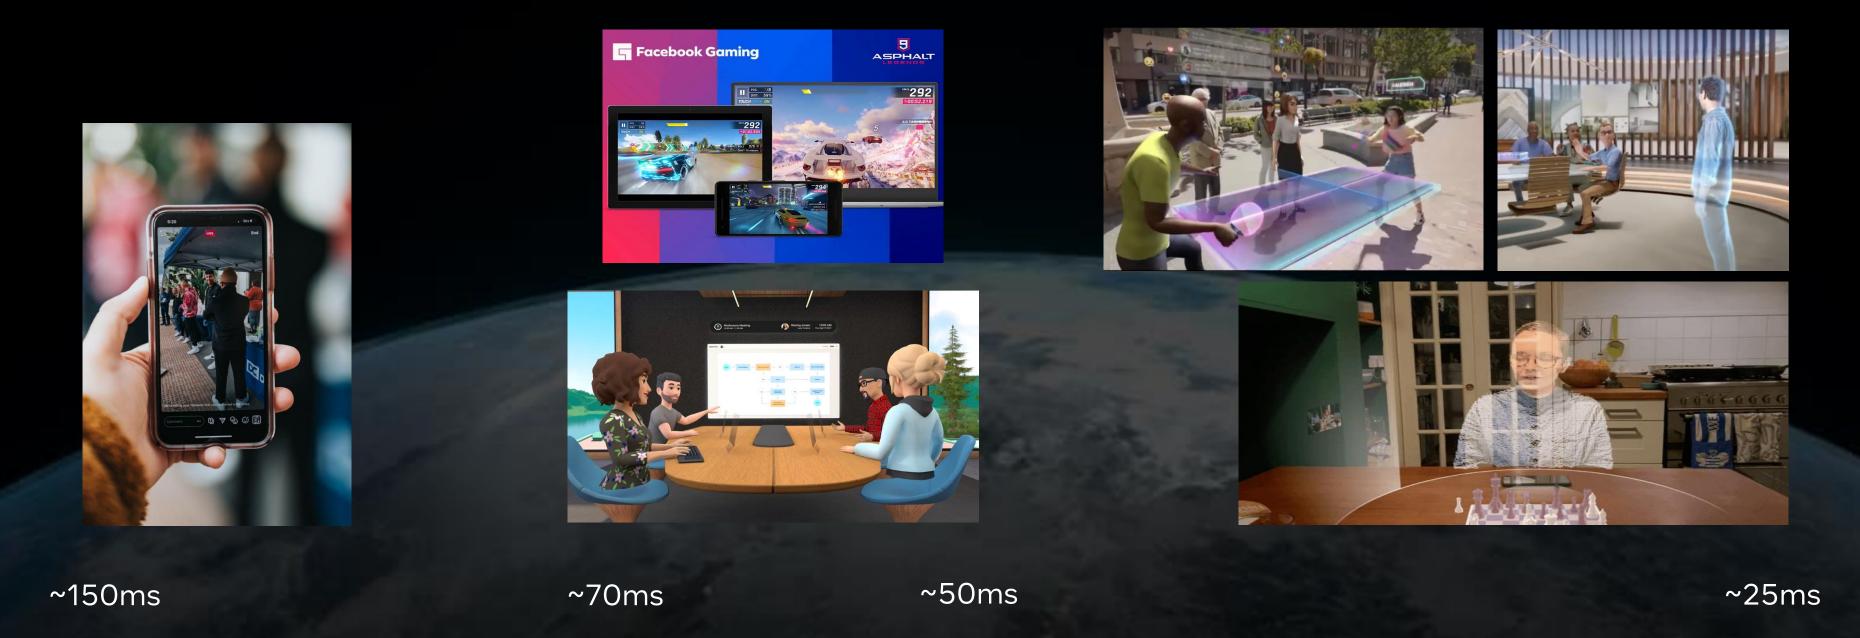

## Different experiences have different latency requirements

Highest

Network RTT

Lowest