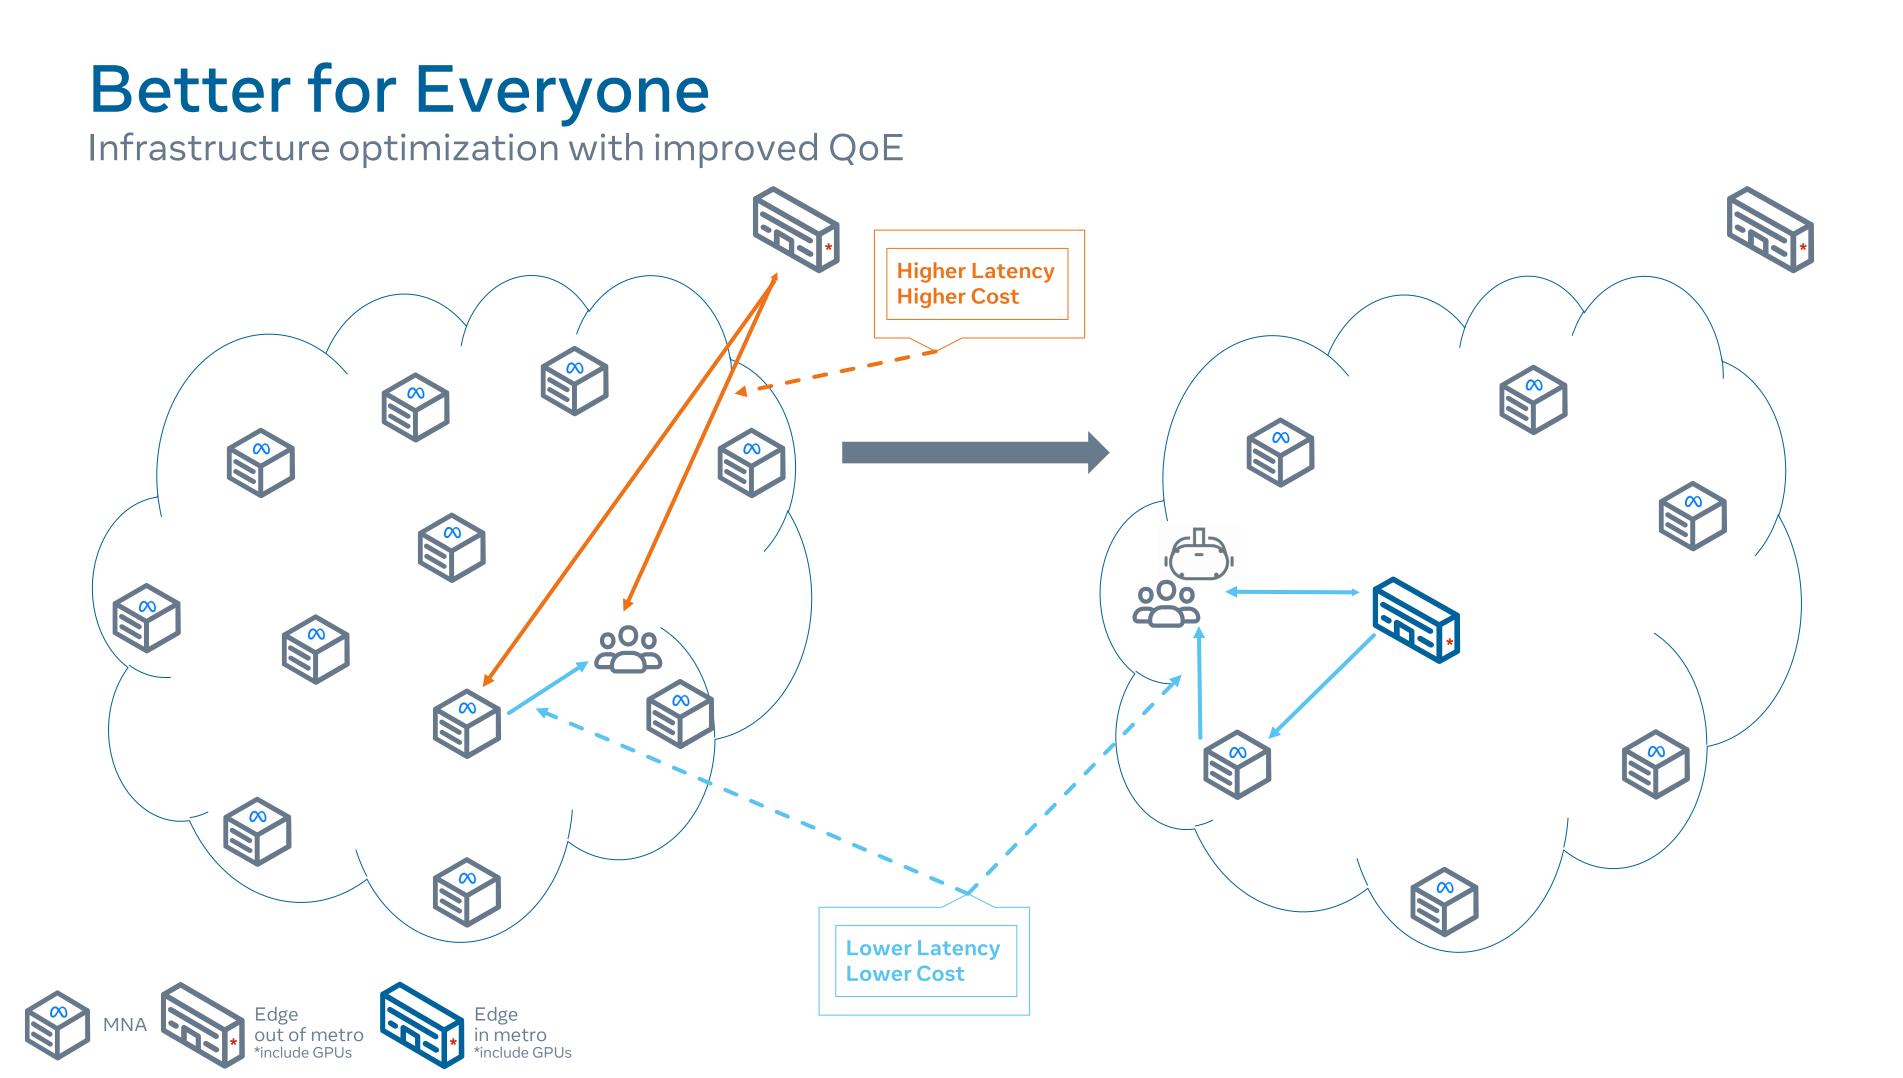

## **Moving Beyond Existing Peering**

- Decentralization of Interconnection.
- Decrease dependence on large interconnection hubs.
- Future use cases drive higher bandwidth and lower latency, each with their own scaling challenges.
- Enable additional IP interconnection markets.
  - Underserved and tertiary markets.
  - Neutral colocation options remain critical.
  - Additional breakout and reach.

### What does this mean for our NG Edge

- Smaller footprint enables new markets
- Allows us to continue our Edge expansion across the country
- Compliment our planned mpMNA Deployments
- and...continue building further into the region