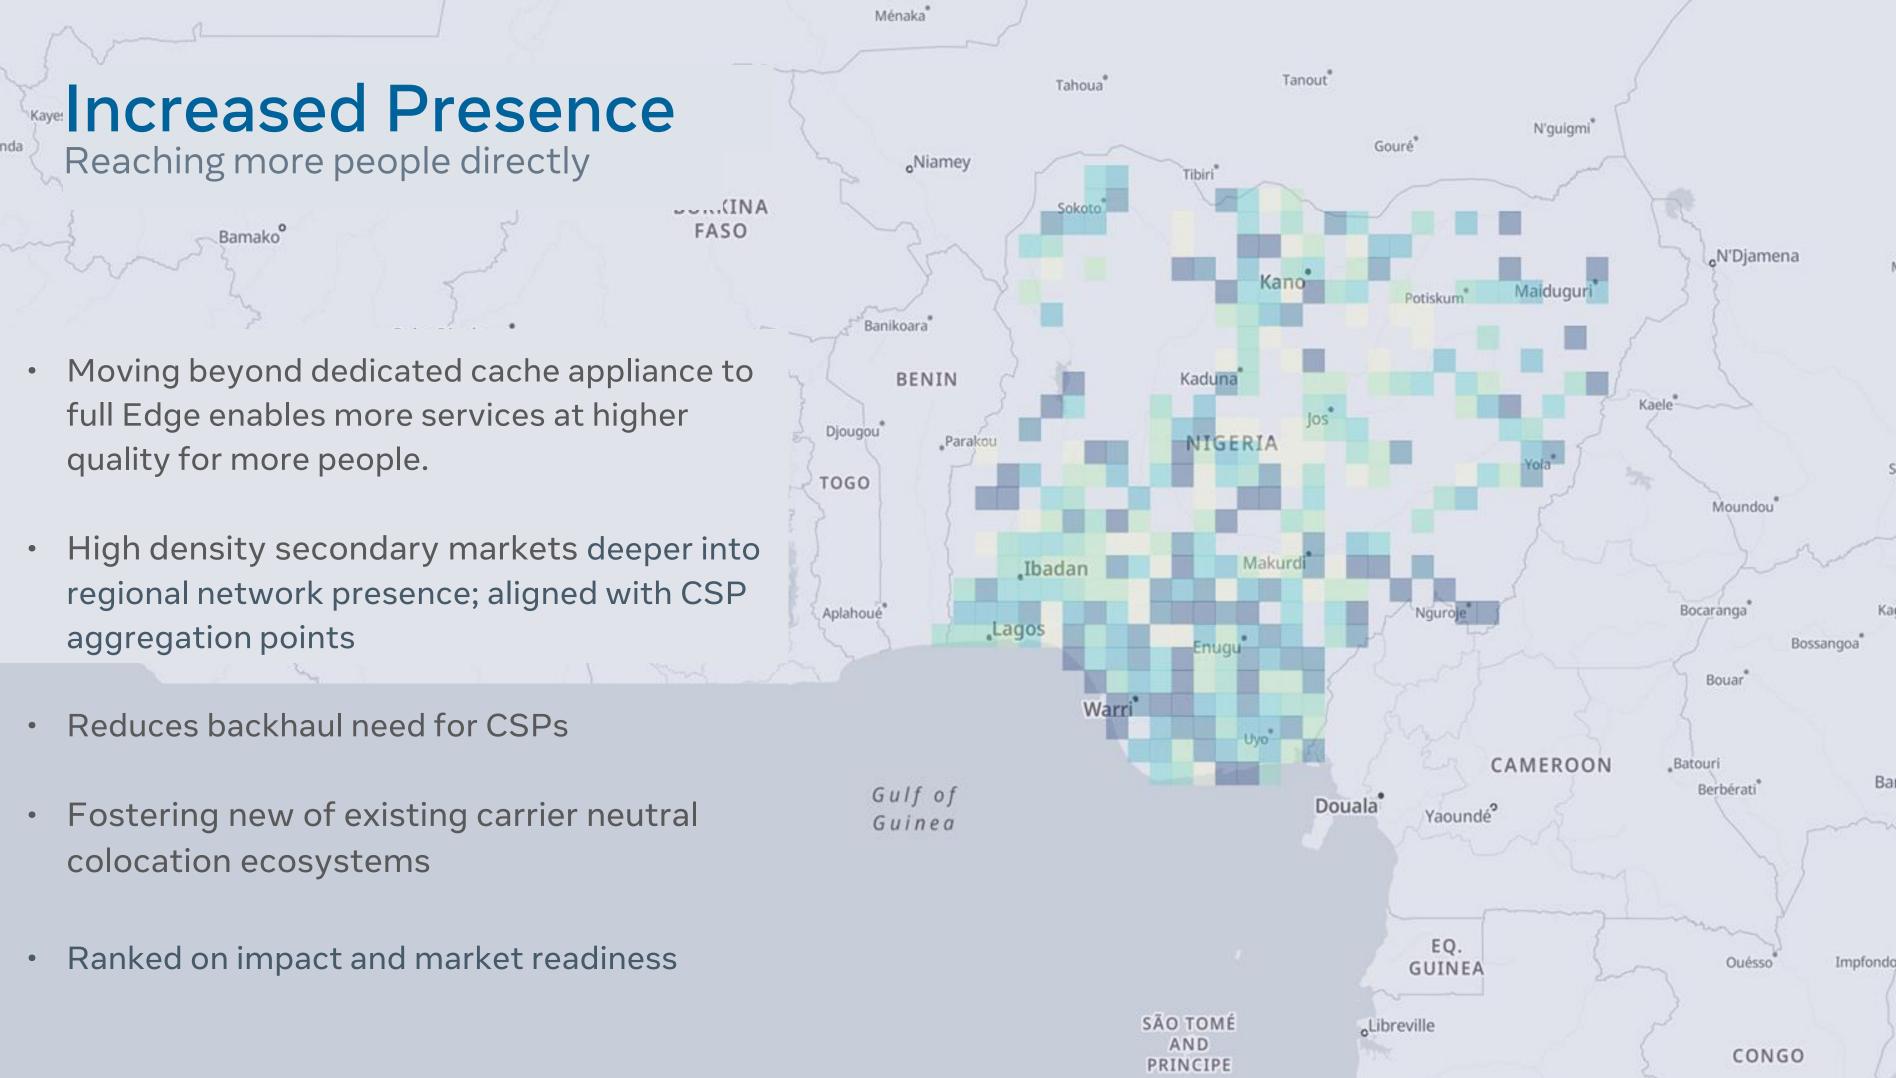

## **Moving Beyond Existing Peering**

- Decentralization of Interconnection.
- Decrease dependence on large interconnection hubs.
- Future use cases drive higher bandwidth and lower latency, each with their own scaling challenges.
- Enable additional IP interconnection markets.
  - Underserved and tertiary markets.
  - Neutral colocation options remain critical.
  - Additional breakout and reach.

### What does this mean for our NG Edge

- Smaller footprint enables new markets
- Allows us to continue our Edge expansion across the country
- Compliment our planned mpMNA Deployments
- and...continue building further into the region