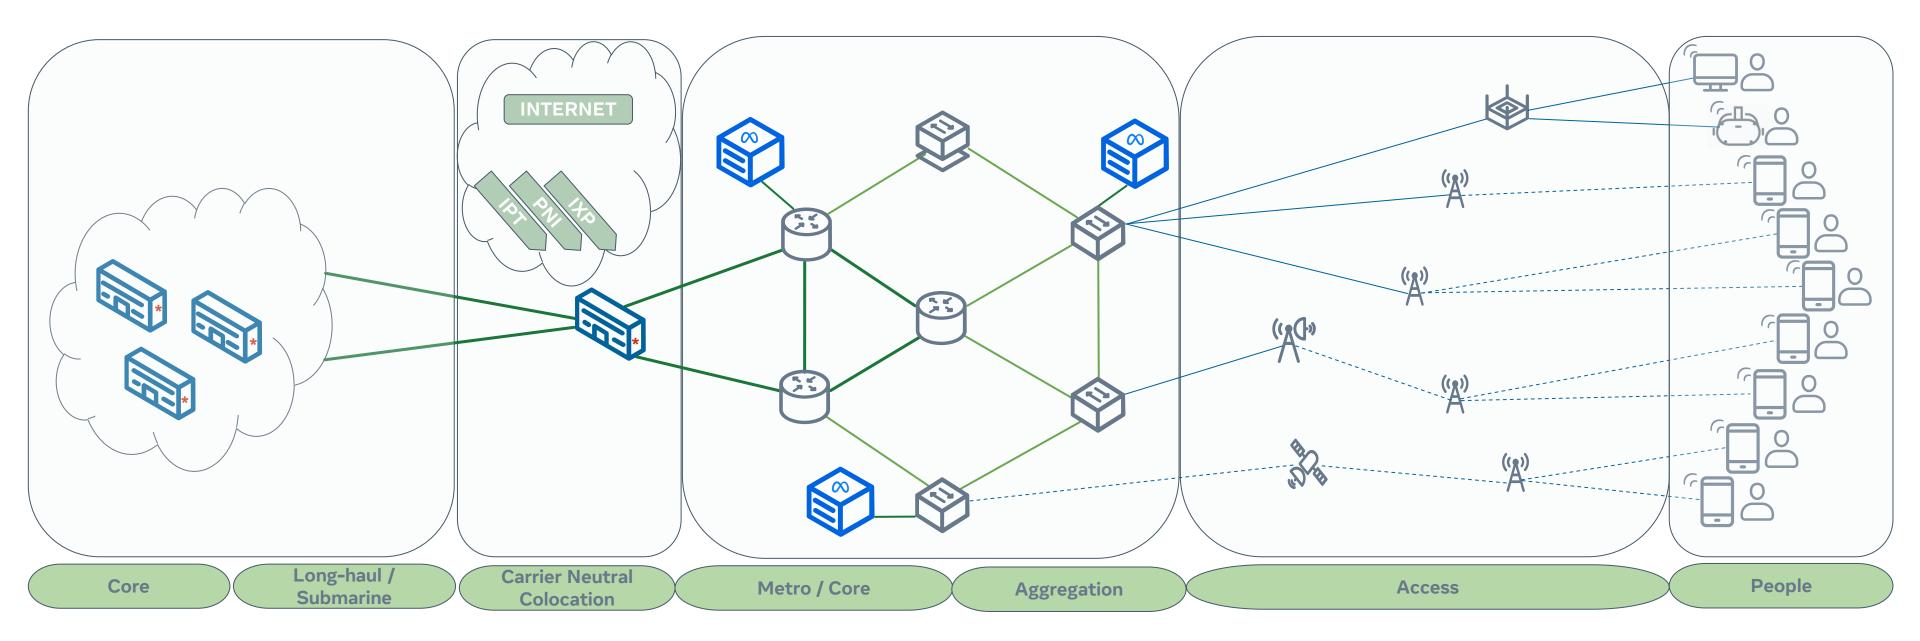

### **Content Coverage**

Connecting Meta with People

- All sessions terminate on Edge
- MNAs talk to Edge, Edge talks to DCs
- Placement of Edge is a major factor in Quality of Experience

-terrer()